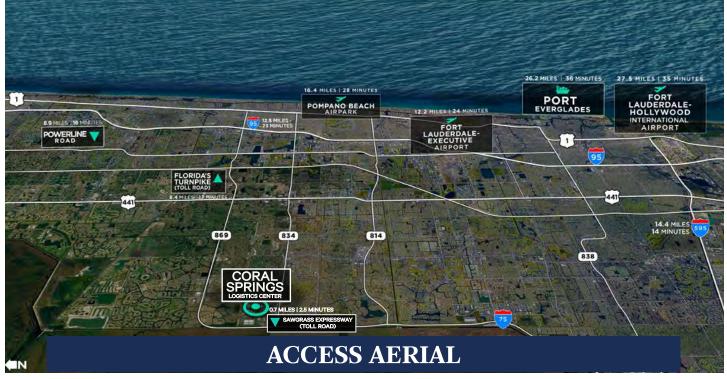

#### Location

- + Class A Newly Constructed Industrial Park
- + Convenient transportation access via Sawgrass Expressway and I-75
- Excellent logistical location to Broward, Palm Beach and Miami/Dade Counties