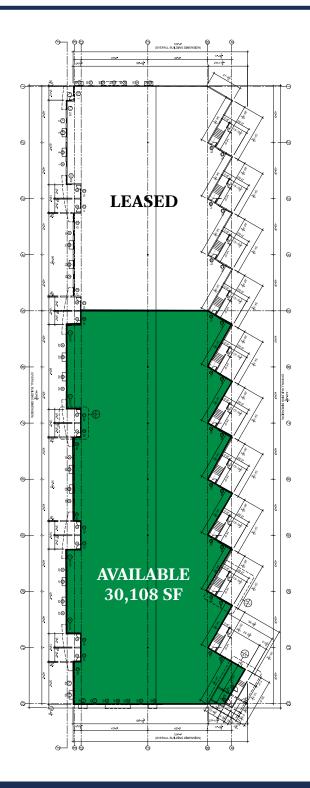

## FLOOR PLAN

### **Building Specifications**

- + ±47,108 SF total building size
- + ±30,108 SF available
- + ±1,500 SF office
- + 8 dock high doors
- + Endcap suite with street frontage
- + IRD Zoning
- + 32' clear height
- + Built 2021
- + ESFR sprinkler system
- + LED lighting