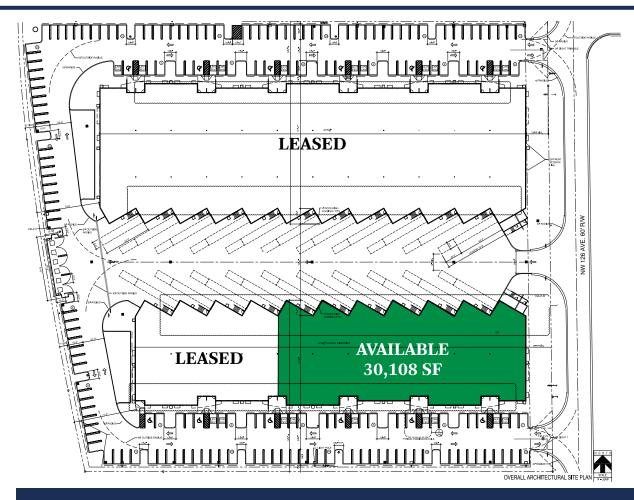

### SITE PLAN

### **Building Specifications**

- + ±47,108 SF total building size
- + ±30,108 SF available
- + ±1,500 SF office
- + 8 dock high doors
- + Endcap suite with street frontage
- + IRD Zoning
- + 32' clear height
- + Built 2021
- + ESFR sprinkler system
- + LED lighting