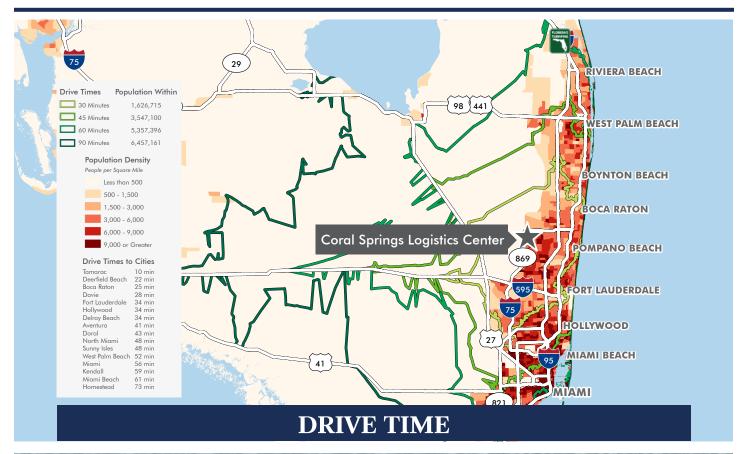

#### Location

- + Class A Newly Constructed Industrial Park
- + Convenient transportation access via Sawgrass Expressway and I-75
- Excellent logistical location to Broward, Palm Beach and Miami/Dade Counties