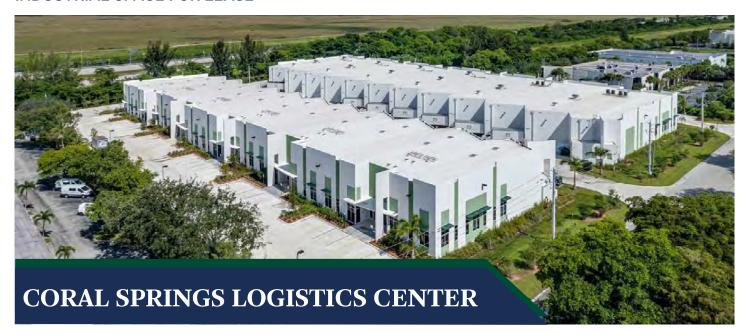

# 30,108 SF INDUSTRIAL SPACE FOR LEASE

## 3850-3872 NW 126TH AVENUE CORAL SPRINGS, FL 33065

#### Location

- + Class A Newly Constructed Industrial Park
- + Convenient transportation access via Sawgrass Expressway and I-75
- Excellent logistical location to Broward, Palm Beach and Miami/Dade Counties

### **Building Specifications**

- + ±47,108 SF total building size
- + ±30,108 SF available
- + ±1,500 SF office
- + 8 dock high doors
- + Endcap suite with street frontage
- + IRD Zoning
- + 32' clear height
- + Built 2021
- + ESFR sprinkler system
- + LED lighting