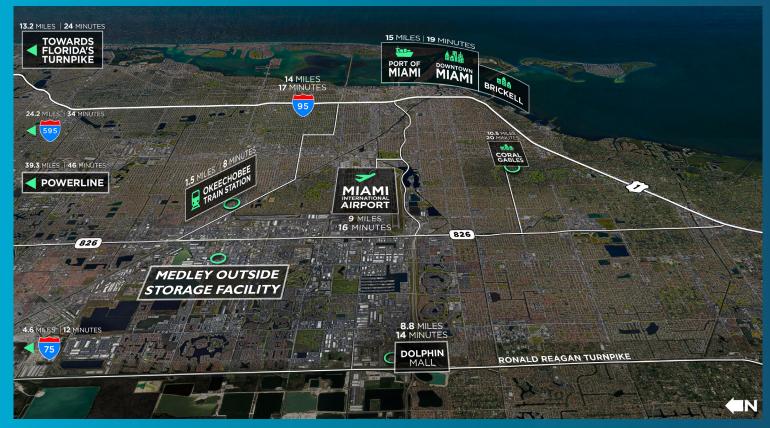

## ACCESS MAP

#### LOCATION LOGISTICS

- + 87% of South Florida's ±6 Million population lives within a 60-minute drive of the property
- + Convenient access to main throughfares Strategic Miami/Dade County location
  - + Less than 1 mile from the Palmetto Expressway
  - + 3 miles away from Florida's Turnpike
  - + Less than 10 mins. away from Miami International Airport