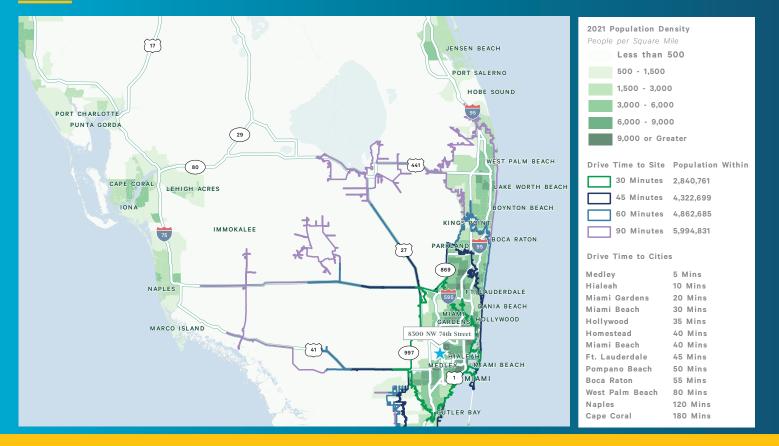

## **DRIVE TIME MAP**

#### LOCATION LOGISTICS

- + 87% of South Florida's ±6 Million population lives within a 60-minute drive of the property
- + Convenient access to main throughfares Strategic Miami/Dade County location
  - + Less than 1 mile from the Palmetto Expressway
  - + 3 miles away from Florida's Turnpike
  - + Less than 10 mins. away from Miami International Airport