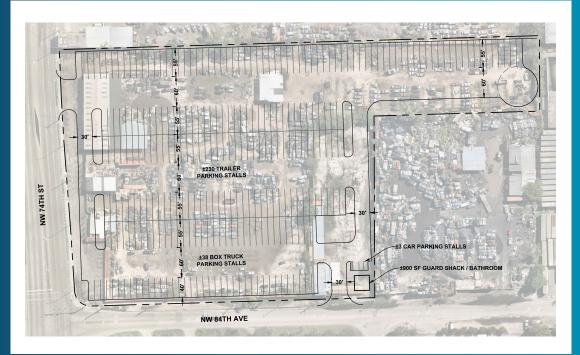

ey



#### **NEW DEVELOPMENT FEATURES**

- + Fully paved, fenced, lit and secured
- + Ownership is willing to build a small building to suit tenant needs
- + New planned development (see site plans for details)



#### LOCATION LOGISTICS

- + 87% of South Florida's ±6 Million population lives within a 60-minute drive of the property
- + Convenient access to main throughfares Strategic Miami/Dade County location
  - + Less than 1 mile from the Palmetto Expressway
  - + 3 miles away from Florida's Turnpike
  - + Less than 10 mins. away from Miami International Airport



#### RATE + Asking Rate: \$5.00 NNN

## MEDLEY OUTSIDE STORAGE

8300 NW 74th Street | Medley, FL 33166

## ACCESS MAP



## **DRIVE TIME MAP**



# **FOR LEASE**

# PROPOSED SITE PLANS

## **TRUCK PARKING WITH GUARD SHED**



## **TRUCK PARKING ONLY**







\*Can be divided. Call for details.

CONTACT US

LARRY GENET Executive Vice President +1 786 496 0440 larry.genet@cbre.com

TOM O'LOUGHLIN Executive Vice President +1 954 817 3919 tom.oloughlin@cbre.com

## **CURRENT ZONING ANALYSIS**

#### M-1 - INDUSTRIAL DISTRICT

#### A. Uses Permitted.

Except for solid waste facilities and accessory uses related thereto, as authorized and permitted under section 62-91 of this chapter located within the Solid Waste Facilities Overlay District, all storage of materials and products and all operations of work of every character shall be carried on entirely within enclosing walls or under the roof of a building and/or enclosed by a masonry wall with a minimum height of eight feet when the work is of a nature to be carri