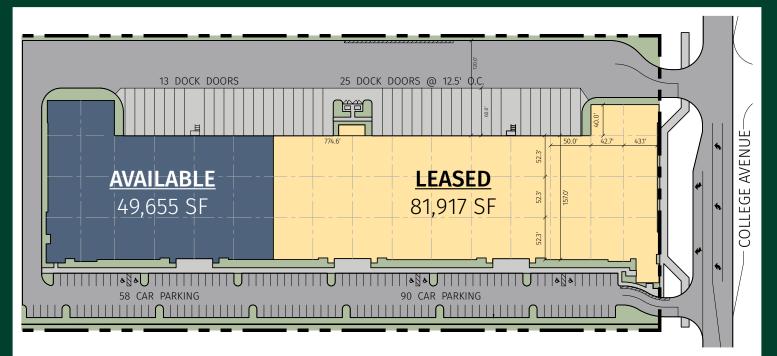

## Site Plan

#### **Property Details**

- + Total SF: ±49.655 SF
- + Total Office: ±2.293 SF
- + Dock Doors: 14 (Each with Pit Levelers)
- + 32' Clear
- + ESFR Sprinklers
- + End Cap space with clear story windows
- + Lighting: T5 Lighting with Motion Sensor
- + Electrical: 400 Amp, 277/480 Volt, 3 Phase