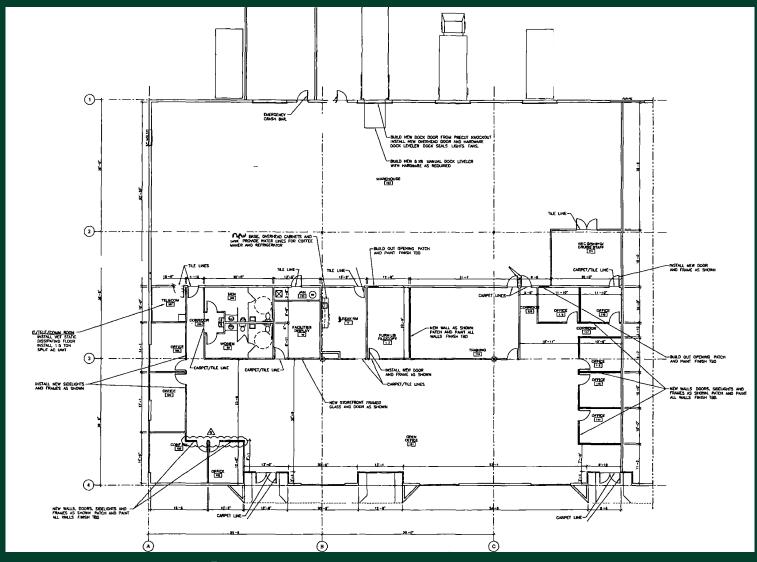

## Floor Plan

## Property Details

- + ±14,997 SF available
- + ±8.057 SF office area
- + ±6.940 SF warehouse
- + Built 1992
- + 20' 24' clear height
- + 4 dock high doors
- + 2/29/2024 expiration of current lease
- + 1.5/1,000 SF Parking