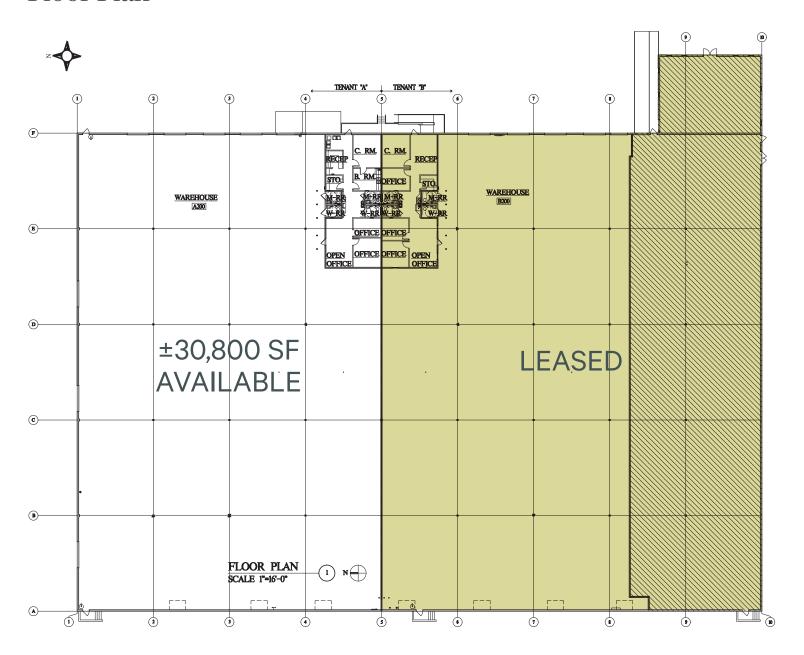

## **Property Features**

- ±30,800 SF available with ±1,600 SF office
- 35' X 44' column spacing
- 480v, 3-Phase 400 Amp power
- 4 dock high doors (most with levelers), plus
   1 ramp
- 416 linear feet of frontage on Hillsboro Blvd. (41.000 VPD)
- Zoned B-3, General Business, Deerfield Beach. FL
- Immediate Access to I-95 and major thoroughfares
- Ideal for Warehouse, Distribution, Light Manufacturing/Assembly
- Asking Rate: \$12.50 PSF NNN Plus \$4.00
   OpEx

# Floor Plan

© 2022 CBRE, Inc. All rights reserved. This information has been obtained from sources believed reliable, but has not been verified for accuracy or completeness. You should conduct a careful, independent investigation of the property and verify all information. Any reliance on this information is solely at your own risk. CBRE and the CBRE logo are service marks of CBRE, Inc. All other marks displayed on this document are the property of their respective owners, and the use of such logos does not imply any affiliation with or endorsement of CBRE. Photos herein are the property of their respective owners. Use of these images without the express written consent of the owner is prohibited.