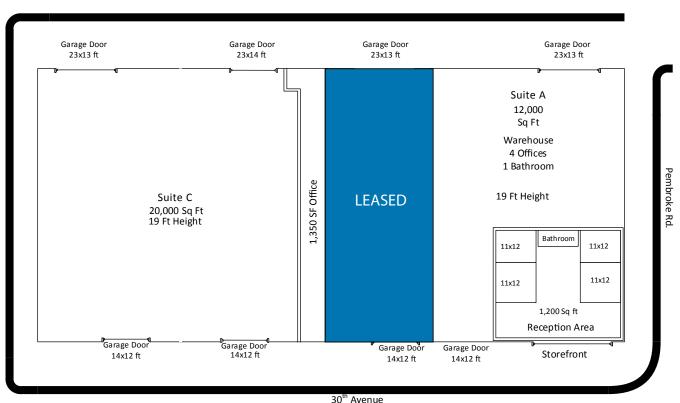

| Suite   | Total (SF) | Office (SF) | Loading             |
|---------|------------|-------------|---------------------|
| Suite A | 12,000 SF  | 1,200 SF    | 2 grade level doors |
| Suite C | 20,000 SF  | 1,350 SF    | 4 grade level doors |

## Site Plan