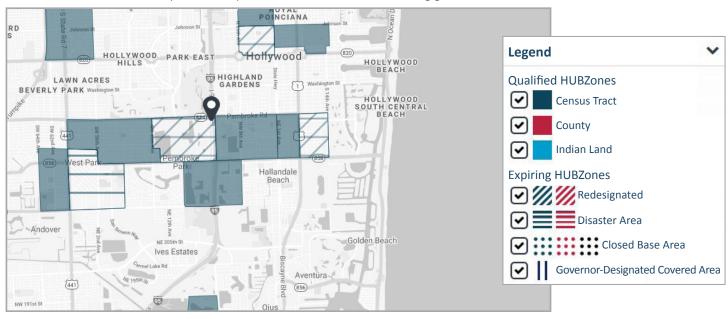

### HubZone

Pembroke Park Industrial Facility is within a qualified HUBZone. Critical to winning government contracts.

© 2022 CBRE, Inc. All rights reserved. This information has been obtained from sources believed reliable, but has not been verified for accuracy or completeness. You should conduct a careful, independent investigation of the property and verify all information. Any reliance on this information is solely at your own risk. CBRE and the CBRE logo are service marks of CBRE, Inc. All other marks displayed on this document are the property of their respective owners, and the use of such logos does not imply any affiliation with or endorsement of CBRE. Photos herein are the property of their respective owners. Use of these images without the express written consent of the owner is prohibited.