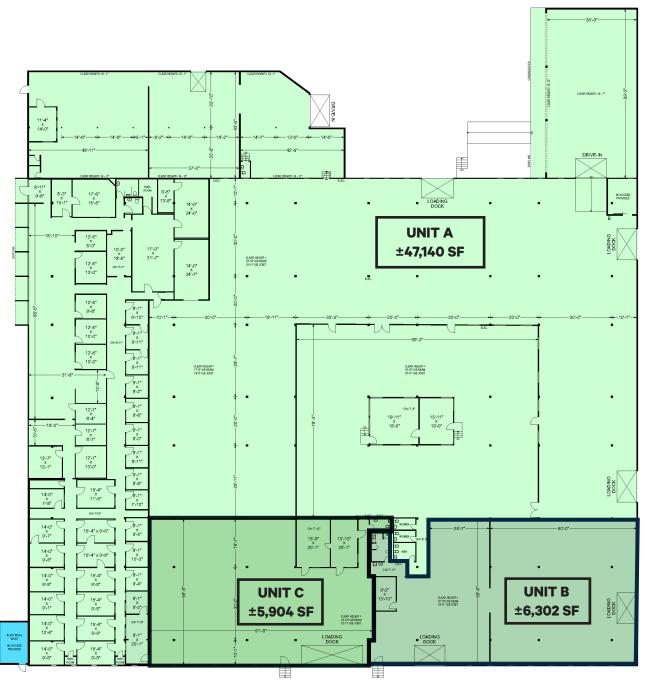

## **Property Features**

- + Total available: ±5,904 SF ±59,346 SF
- + ±500 SF ±5.000 SF of office
- + 16'-20' clear height
- + Partially air conditioned warehouse
- + 10 dock high doors and 1 ramp
- + Multiple 53' trailer parking spots available
- + Fire sprinkler system
- + Ample parking
- + Fully fenced and secured
- + IU2 zoning
- + On rail
- + Convenient access to Miami International Airport (5 miles / 10 minutes)
- + Central location to major thoroughfares including Florida's Turnpike
- + Asking Rate: \$13.00 \$15.00 PSF Gross
- + Sale Price: \$10,088,820 (\$170/SF)

## Floor Plan

BOMA 2012 INDUSTRIAL BUILDINGS: STANDARD METHODS OF MEASUREMENT, METHOD B (ANSI/BOMA Z65.2-2012)

Major Vertical Penetration

Building Amenity Area

Ploor Service & Amenity Area

Occupant Area