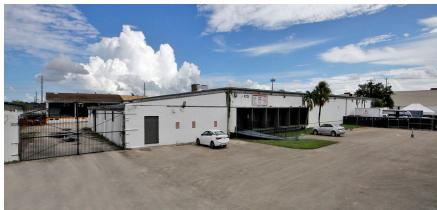

## Hialeah Corporate Headquarters 6721 NV Hialeah

6721 NW 36th Avenue Hialeah, Florida 33147

## **Property Features**

- + Total available: ±5,904 SF ±59,346 SF
- + ±500 SF ±5.000 SF of office
- + 16'-20' clear height
- + Partially air conditioned warehouse
- + 10 dock high doors and 1 ramp
- + Multiple 53' trailer parking spots available
- + Fire sprinkler system
- + Ample parking
- + Fully fenced and secured
- + IU2 zoning
- + On rail
- + Convenient access to Miami International Airport (5 miles / 10 minutes)
- + Central location to major thoroughfares including Florida's Turnpike
- + Asking Rate: \$13.00 \$15.00 PSF Gross
- + Sale Price: \$10,088,820 (\$170/SF)