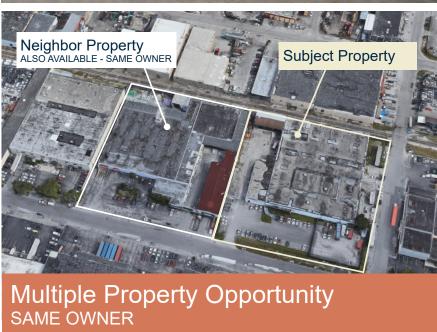

## Hialeah Corporate Headquarters 6721 NV Hialeah

6721 NW 36th Avenue Hialeah, Florida 33147