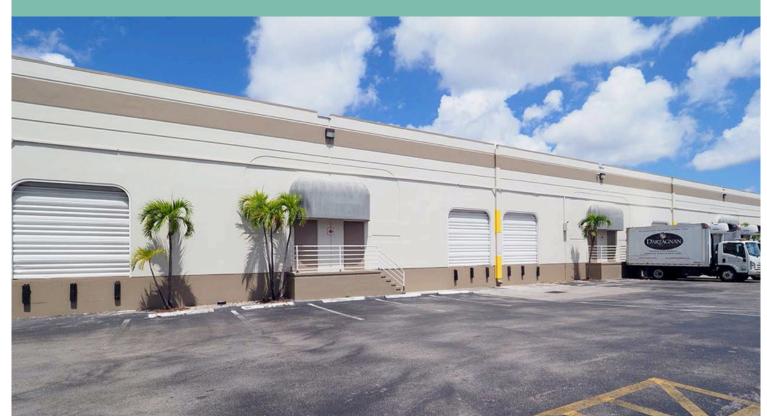

# Central Broward Commerce Park

## 3,200 - 6,700 SF Available

3691-3698 NW 16th Street Lauderhill, FL 33311

#### Central Broward Commerce Park

3691-3698 NW 16th Street | Lauderhill, FL 33311

# **Property Features**

- + ±3,200 6,700 SF Available
- + ±22' clear height
- + 3 phase electric
- + Flow through loading, offering both dock and grade level

accommodations.

- + Centrally located and easily accessible
- + Lease Rate: \$17.00 PSF NNN Plus \$5.21 OPEX