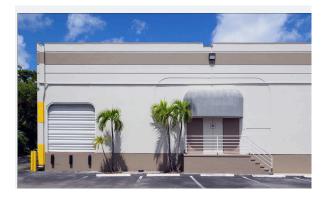

# Central Broward Commerce Park

## 3,200 - 6,700 SF Available

3691-3698 NW 16th Street Lauderhill, FL 33311

#### Central Broward Commerce Park

3691-3698 NW 16th Street | Lauderhill, FL 33311

# **Property Features**

- + ±3,200 6,700 SF Available
- + ±22' clear height
- + 3 phase electric
- + Flow through loading, offering both dock and grade level

accommodations.

- + Centrally located and easily accessible
- + Lease Rate: \$17.00 PSF NNN Plus \$5.21 OPEX