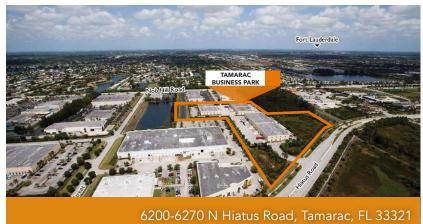

## Tamarac Business Park

6200-6270 N Hiatus Road | 10300-10458 W McNab Road Tamarac, FL 33321

Owned By

mapletree

Leasing By

Michael Oretsky Senior Associate 954.331.1749 michael.oretsky@cbre.com tom.oloughlin@cbre.com larry.genet@cbre.com

#### Aerial Location

#### Property Features - Hiatus

116,760 SF Business Park size

**Fully Leased** 

Direct access to Sawgrass Expressway

1 Built in 2004-06

22'-24' clear height

120' building depth

1 dock high/1 grade level door per bay