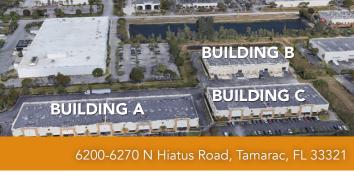

#### Property Features - Hiatus

116,760 SF Business Park size

**Fully Leased** 

Direct access to Sawgrass Expressway

1 Built in 2004-06

22'-24' clear height

120' building depth

1 dock high/1 grade level door per bay