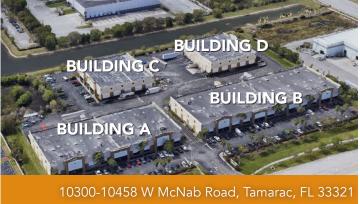

#### Property Features - McNab

100,166 SF Business Park size

4,800 SF Available

Direct access to Sawgrass Expressway

Built in 2002-04

22' clear height

120' building depth

1 dock high/1 grade level door per bay