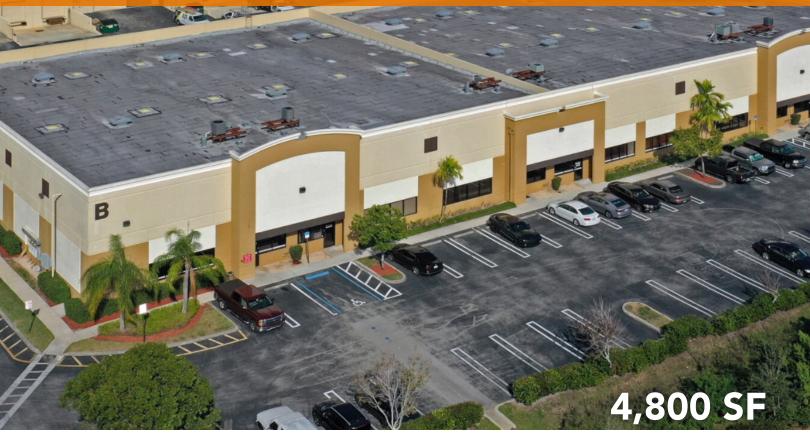

### Available Spaces - McNab Road

| SUITE | BUILDING | TOTAL SF | WAREHOUSE SF | OFFICE SF | LOADING                     | LEASE RATE      |
|-------|----------|----------|--------------|-----------|-----------------------------|-----------------|
| 10424 | В        | 4,800 SF | 3,800 SF     | 1,000 SF  | 1 Grade Door<br>1 Dock Well | \$16.00 PSF NNN |