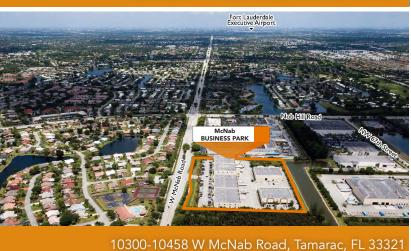

## Tamarac Business Park

6200-6270 N Hiatus Road | 10300-10458 W McNab Road Tamarac, FL 33321

Owned By

mapletree

Leasing By

Michael Oretsky Senior Associate 954.331.1749 michael.oretsky@cbre.com tom.oloughlin@cbre.com larry.genet@cbre.com

#### Aerial Location

#### Property Features - McNab

100,166 SF Business Park size

4,800 SF Available

Direct access to Sawgrass Expressway

Built in 2002-04

22' clear height

120' building depth

1 dock high/1 grade level door per bay