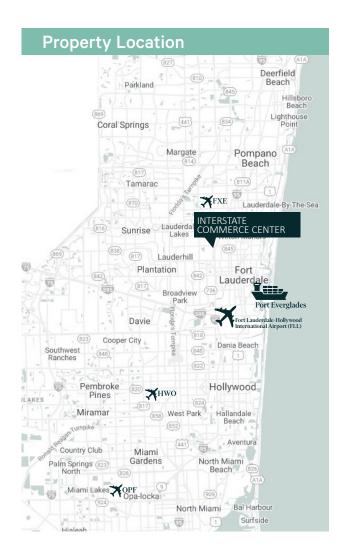

# Interstate Commerce Center

±21,276 SF Available

1612 NW 23rd Ave, Fort Lauderdale, FL 33309