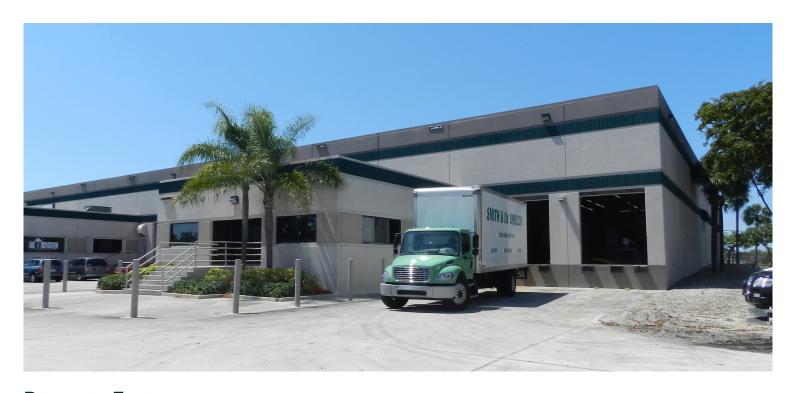

## **Property Features**

CBRE, as exclusive marketing advisors, are proud to offer the Interstate Commerce Center. This ±21,276 SF class facility features direct I-95 frontage, 4 dock high doors, a 24' clear height, and 3-phase electric power. The site provides easy access to I-95 from both Oakland and Sunrise Boulevards.

### **Property Features**

- + ±21,276 SF Available 8/1/2022
- + ±1,000 SF Office
- + ±24' clear height
- + 3 phase electric
- + 4 dock high doors
- + Direct I-95 frontage
- + Easy access to I-95 from Oakland Park / Sunrise Blvd
- + Lease Rate: \$13.00 NNN Plus \$3.59 OPEX