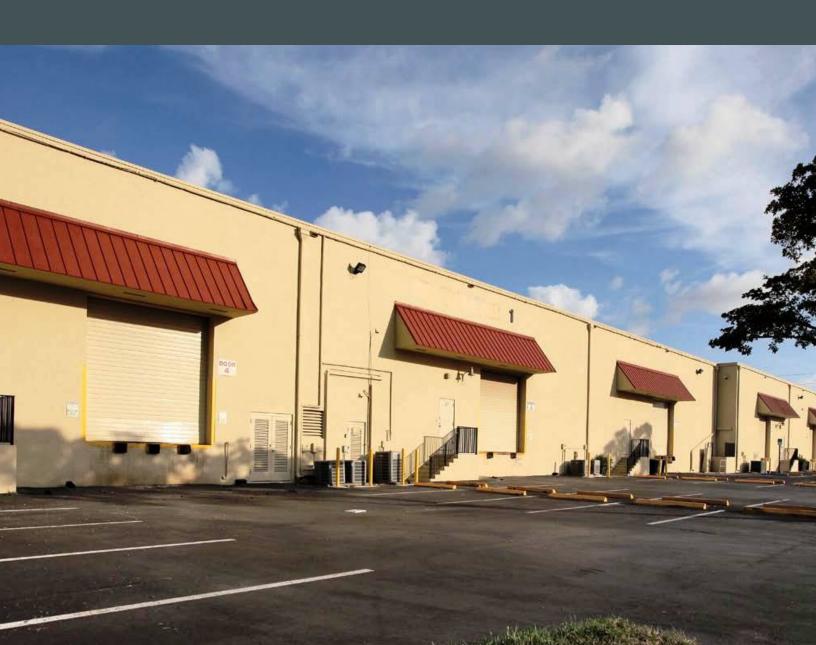

# Lakeview Center

±14,000 SF Available

2211 Stirling Road, Dania Beach, FL 33312

## Property Features

- + ±14,000 SF Available
- + ±1,500 SF office space
- + ±20' Clear height
- +2 Dock high doors and 1 ramp
- +28' x 24' column spacing
- + Institutional Ownership
- + Ideal industrial location with proximity to the Fort Lauderdale/Hollywood International Airport and Port Everglades
- + Easy Access to 1-95, 1-595, the Florida Turnpike and State Road 7
- + Asking Rate: \$12.00 NNN Plus \$3.39 OPEX