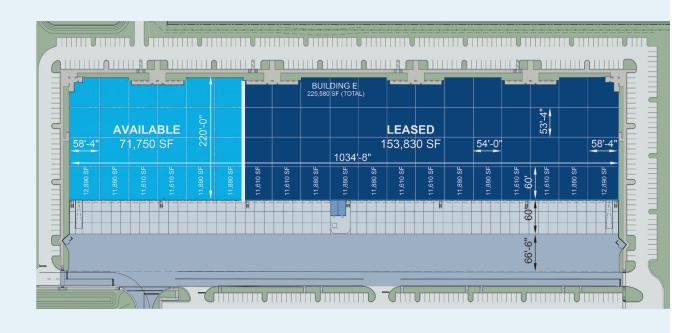

## up to **71,750** square feet

**CLEAR HEIGHT: 32'** 

**COLUMN SPACING:** Typical 54'W x 53' 4"D;

Staging 54'W x 60'D

FIRE SPRINKLER: ESFR

**AUTO PARKING: 299** 

DOCKS: 65 - 9' x 10'

**DRIVE-IN DOORS: 2 - 12' X 14'** 

**TRUCK COURT: 126'** 