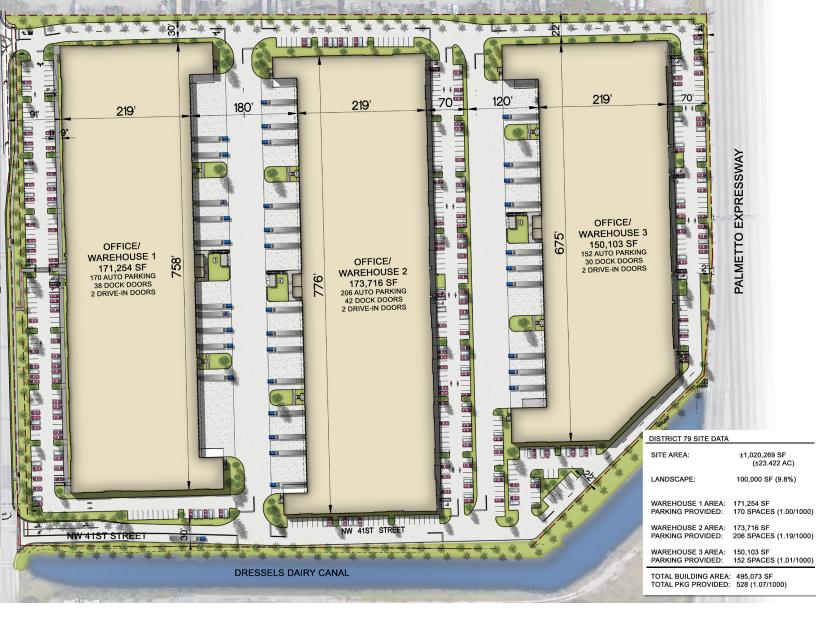

### BUILDING 2

### **BUILDING 3**

| BUILDING SIZE:   | 171,254 SF                   | BUILDING SIZE:   | 173,716 SF                   | BUILDING SIZE:   | 150,103 SF                   |
|------------------|------------------------------|------------------|------------------------------|------------------|------------------------------|
| SPEC OFFICE:     | 3,300 SF                     | SPEC OFFICE:     | 3,300 SF                     | SPEC OFFICE:     | 1,150 SF                     |
| CLEAR<br>HEIGHT: | 36′                          | CLEAR<br>HEIGHT: | 36′                          | CLEAR<br>HEIGHT: | 36′                          |
| LOADING:         | 38 DOCK DOORS<br>2 DRIVE-INS | LOADING:         | 42 DOCK DOORS<br>2 DRIVE-INS | LOADING:         | 30 DOCK DOORS<br>2 DRIVE-INS |
| CAR PARKING:     | 170                          | CAR PARKING:     | 206                          | CAR PARKING:     | 152                          |
| AVG BAY SIZE:    | 11,826 SF                    | AVG BAY SIZE:    | 11,826 SF                    | AVG BAY SIZE:    | 11,826 SF                    |
| BUILDING DEPTH:  | 219′                         | BUILDING DEPTH:  | 219′                         | BUILDING DEPTH:  | 219′                         |
| AVAILABLE:       | JUNE 2022                    | AVAILABLE:       | JUNE 2022                    | AVAILABLE:       | JUNE 2022                    |