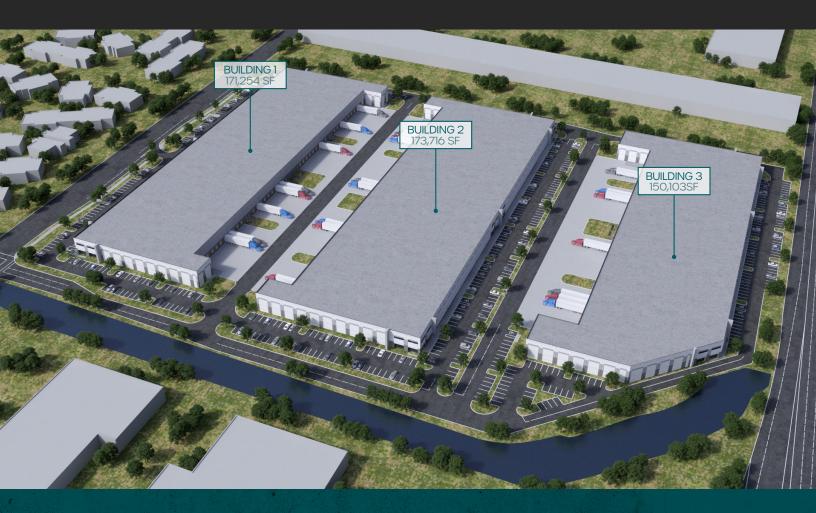

### BUILDING 2

### **BUILDING 3**

| BUILDING SIZE:   | 171,254 SF                   | BUILDING SIZE:   | 173,716 SF                   | BUILDING SIZE:   | 150,103 SF                   |
|------------------|------------------------------|------------------|------------------------------|------------------|------------------------------|
| SPEC OFFICE:     | 3,300 SF                     | SPEC OFFICE:     | 3,300 SF                     | SPEC OFFICE:     | 1,150 SF                     |
| CLEAR<br>HEIGHT: | 36′                          | CLEAR<br>HEIGHT: | 36′                          | CLEAR<br>HEIGHT: | 36′                          |
| LOADING:         | 38 DOCK DOORS<br>2 DRIVE-INS | LOADING:         | 42 DOCK DOORS<br>2 DRIVE-INS | LOADING:         | 30 DOCK DOORS<br>2 DRIVE-INS |
| CAR PARKING:     | 170                          | CAR PARKING:     | 206                          | CAR PARKING:     | 152                          |
| AVG BAY SIZE:    | 11,826 SF                    | AVG BAY SIZE:    | 11,826 SF                    | AVG BAY SIZE:    | 11,826 SF                    |
| BUILDING DEPTH:  | 219′                         | BUILDING DEPTH:  | 219′                         | BUILDING DEPTH:  | 219′                         |
| AVAILABLE:       | JUNE 2022                    | AVAILABLE:       | JUNE 2022                    | AVAILABLE:       | JUNE 2022                    |