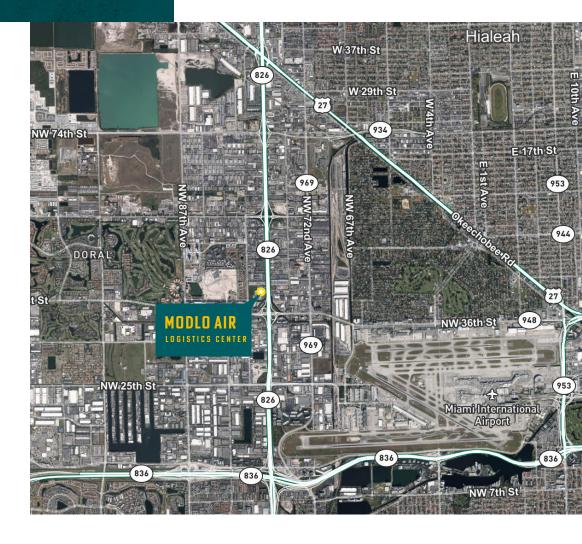

## LOCATION

**SR 826** 

.5 mile

836

2 miles

**FLORIDA TURNPIKE ACCESS** 

4 miles

1-95

9 miles

1-75

7 miles

**MIA CARGO ENTRANCE** 

2 miles

**PORT MIAMI** 

12 miles

FLL AIRPORT

31 miles

**PORT EVERGLADES** 

32 miles

© 2022 CBRE, Inc. All rights reserved. This information has been obtained from sources believed reliable, but has not been verified for accuracy or completeness. You should conduct a careful, independent investigation of the property and verify all information. Any reliance on this information is solely at your own risk. CBRE and the CBRE logo are service marks of CBRE, Inc. All other marks displayed on this document are the property of their respective owners, and the use of such logos does not imply any affiliation with or endorsement of CBRE. Photos herein are the property of their respective owners. Use of these images without the express written consent of the owner is prohibited. PMStudio\_May2021