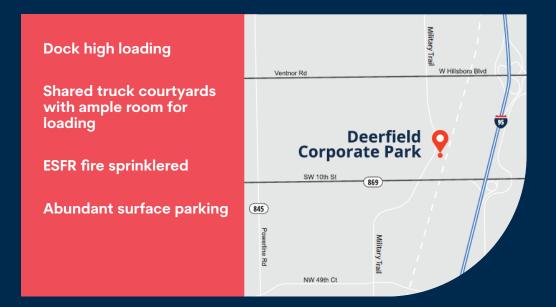

### **Deerfield Corporate Park**

Deerfield Corporate Park is a best-in-class, four-building, Class A industrial park located less than two miles from two I-95 interchanges (SW 10th Street & Hillsboro Boulevard). The property is also proximate to the Florida Turnpike and Sawgrass Expressway. The park has suites of varying size from 6K – 18K SF, with varying office buildouts. Local amenities including restaurants, financial institutions and Publix shopping centers are within minutes of the park.

**6,280 SF** AVAILABLE

**Specification** 

2,734 SF OFFICE AREA

**24'** CLEAR HEIGHT

**1985** Year built

1 dock door

ESFR FIRE SPRINKLERS

100% CLIMATE CONTROLLED