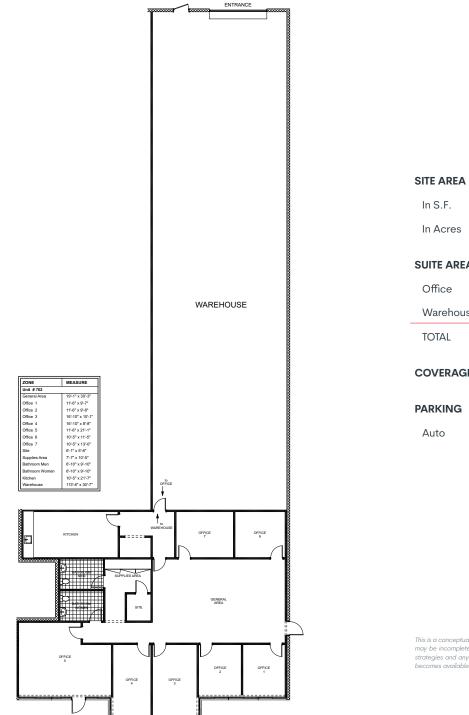

**6,280 SF** AVAILABLE

**Specification** 

2,734 SF OFFICE AREA

**24'** CLEAR HEIGHT

**1985** Year built

1 dock door

ESFR FIRE SPRINKLERS

100% CLIMATE CONTROLLED

ASKING \$16.00/SF NNN PLUS \$4.95 OPEX

| SITE AREA  |               |
|------------|---------------|
| In S.F.    | 179,903 SF    |
| In Acres   | 4.13 AC       |
| SUITE AREA |               |
| Office     | 2,734 SF      |
| Warehouse  | 3,546 SF      |
| TOTAL      | 6,280 SF      |
| COVERAGE   | 3.49%         |
| PARKING    |               |
| Auto       | 2.50/1,000 SF |

This is a conceptual plan. It is based on preliminary information which is not fully verified and may be incomplete. It is meant as a comparative aid in examining alternate development strategies and any quantities indicated are subject to revision as more reliable information becomes available.