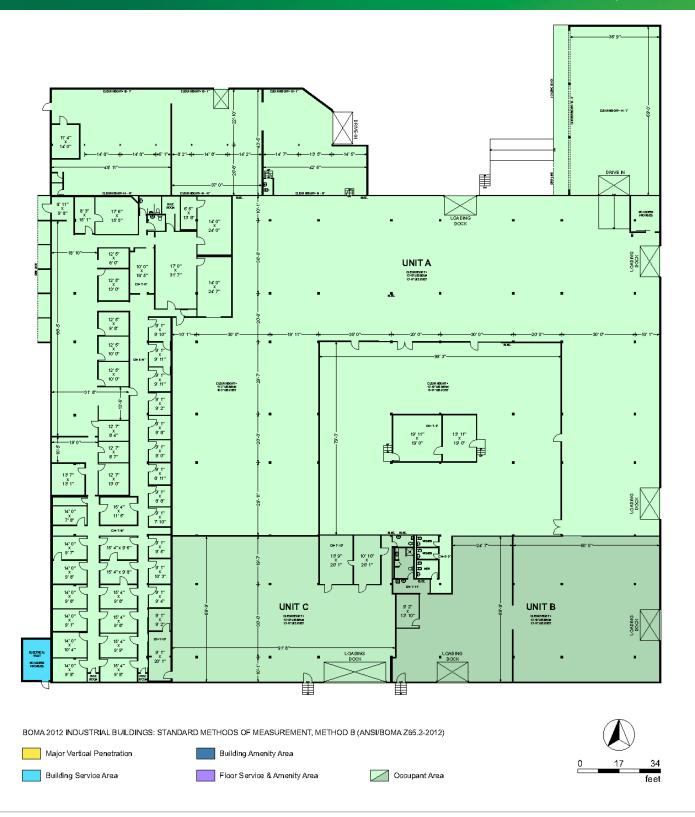

## **PROPERTY FEATURES**

- + Total available: ±5,500 SF ±59,346 SF
- + ±500 SF ±5,000 SF of office
- + 16'-20' clear height
- + Partially air conditioned warehouse
- + 10 dock high doors and 1 ramp
- + Multiple 53' trailer parking spots available
- + Fire sprinkler system
- + Ample parking