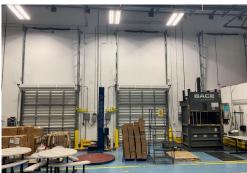

## **Property Features**

- + ±55,313 SF available
- + Total Building: ±115,688 SF
- + Great access to I-75, I-595 and the Sawgrass Expressway
- + 24' clear height
- + 50' x 40' column spacing
- + Rear loading
- + 9 dock high doors

- + 3 drive-in doors
- + ESFR sprinklers
- + 100% climate controlled
- + LED lighting throughout
- + 150 parking spaces
- + Available 4/1/2021; Sublease through 8/31/2023