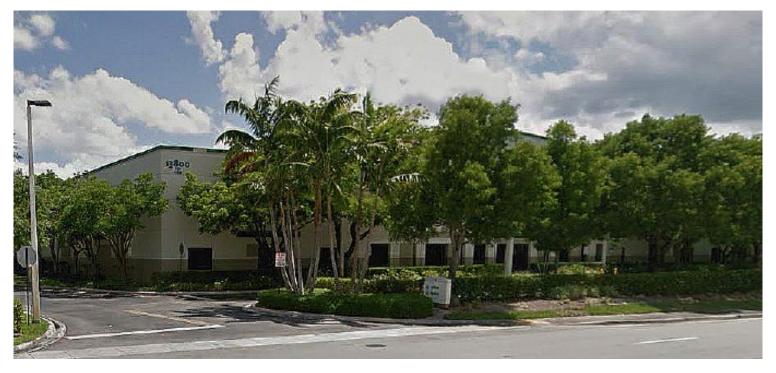

## Marina West Business Center

BUILDING B 13800 NW 2nd Street, #190 Sunrise, FL 33325

## **Property Features**

- + ±55,313 SF available
- + Total Building: ±115,688 SF
- + Great access to I-75, I-595 and the Sawgrass Expressway
- + 24' clear height
- + 50' x 40' column spacing
- + Rear loading
- + 9 dock high doors