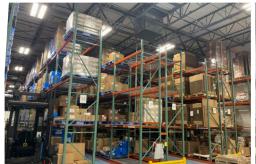

## **Property Features**

- + ±55,313 SF available
- + Total Building: ±115,688 SF
- + Great access to I-75, I-595 and the Sawgrass Expressway
- + 24' clear height
- + 50' x 40' column spacing
- + Rear loading
- + 9 dock high doors

- + 3 drive-in doors
- + ESFR sprinklers
- + 100% climate controlled
- + LED lighting throughout
- + 150 parking spaces
- + Available 4/1/2021; Sublease through 8/31/2023