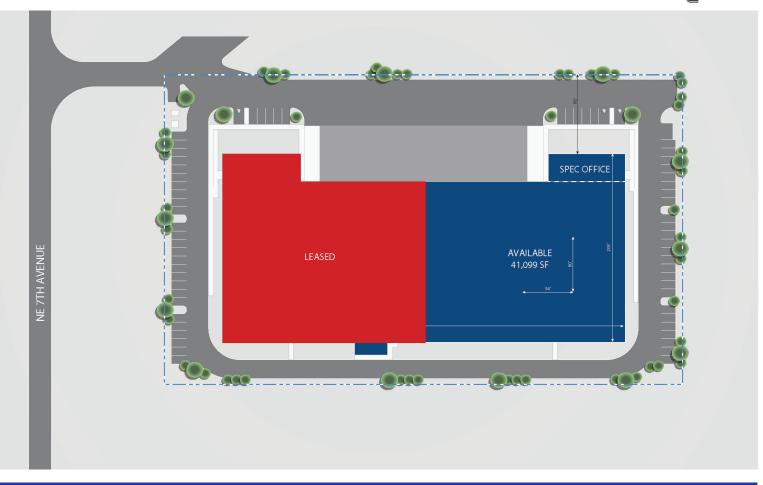

## Port Everglades Distribution Center

1900 NE 7th Avenue, Dania Beach, FL 33004

41,099 SF

LEASING INFO & CONTACT

Tom O'Loughlin Larry Genet (954) 817-3919 / tom.oloughlin@cbre.com (305) 807-0004 / larry.genet@cbre.com

## **PROPERTY DESCRIPTION**

| Class A Distribution Center |                         |
|-----------------------------|-------------------------|
| Spec Office                 | ±3,000 SF Spec          |
| Clear Height                | ±32'                    |
| Dock Doors                  | 8                       |
| Drive-In Doors              | 1 (with oversized door) |
| Sprinklers                  | ESFR                    |
| Configuration               | Front load site         |
| Truck Court                 | 110'                    |