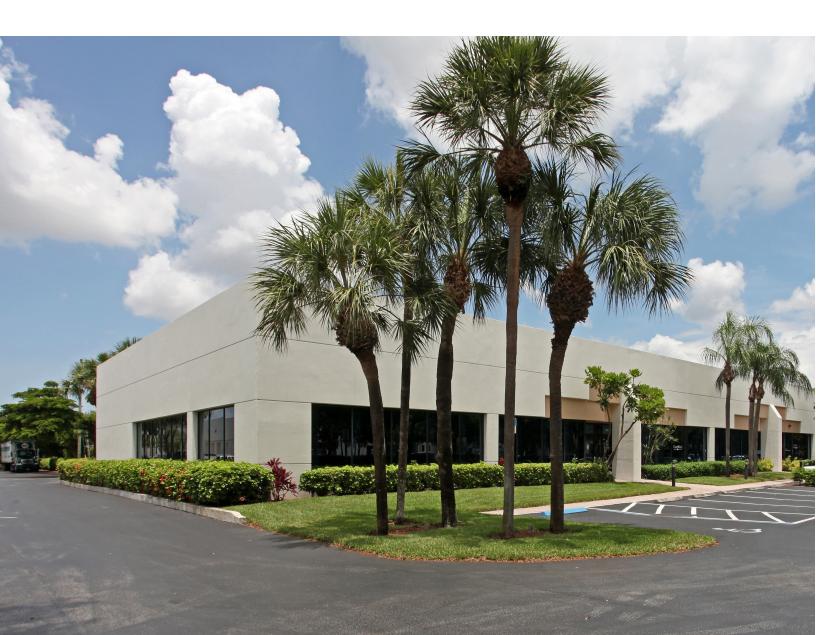

# Park Central Business Park

3680-3870 Park Central Blvd, Pompano Beach, FL 33064

# **Property Features**

- + ±2,300 11,786 SF available
- + Up to 18' clear in select units

+ Drive-in and dock loading

+ Built in 1985

- + Newly renovated office build outs with updated lighting in office and warehouse
- + Glass store fronts