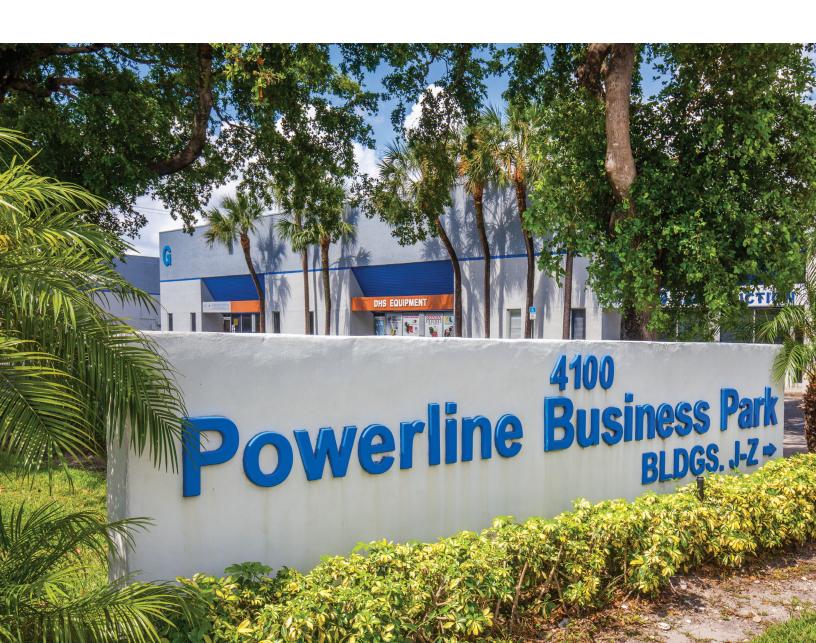

# Powerline Business Park

4100 North Powerline Road Pompano Beach, Florida 33064

### **Property Description**

- $+ \pm 1,620 \pm 4,000$  SF available
- + Fronting Powerline Road
- + ±40,000 Daily Traffic Count
- + Built in 1993
- + Clear height from 16' 20'
- + Dock and drive in loading
- + Glass store fronts
- + ±3.47:1,000 SF parking ratio