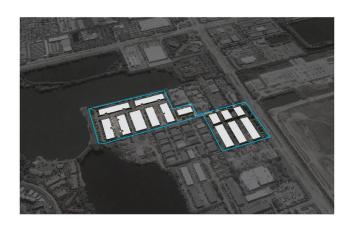

n loading
- + Glass store fronts
- + ±3.47:1,000 SF parking ratio



### Availability

| Suite | Total SF | Warehouse SF | Office SF | Loading                   |
|-------|----------|--------------|-----------|---------------------------|
| P10   | 1,620 SF | 1,620 SF     | -         | 1 Grade Door              |
| Q9    | 2,160 SF | 1,760 SF     | 400 SF    | 1 Grade Door              |
| P5    | 2,160 SF | 1,760 SF     | 400 SF    | 1 Grade Door              |
| Q7    | 2,430 SF | 1,930 SF     | 500 SF    | 1 Grade Door              |
| B4    | 3,000 SF | 2,200 SF     | 800 SF    | 1 Grade Door              |
| N4    | 3,600 SF | 2,600 SF     | 1,000 SF  | 1 Grade Door              |
| 03    | 4,000 SF | 3,200 SF     | 800 SF    | 1 Dock Well, 1 Grade Door |

## **Property Location**





Availability Buildings A-I



### Availability Buildings L-Z



#### **Contact Us**

#### Michael Oretsky

Senior Associate +1 954 798 4284 michael.oretsky@cbre.com

#### Tom O'Loughlin

Executive Vice President +1 954 356 0468 tom.oloughlin@cbre.com

#### **Larry Genet**

Executive Vice President +1 786 496 0440 larry.genet@cbre.com

© 2022 CBRE, Inc. All rights reserved. This information has been obtained from sources believed reliable, but has not been verified for accuracy or completeness. You should conduct a careful, independent investigation of the property and verify all information. Any reliance on this information is solely at your own risk. CBRE and the CBRE logo are service marks of CBRE, Inc. All other marks displayed on this document are the property of their respective own