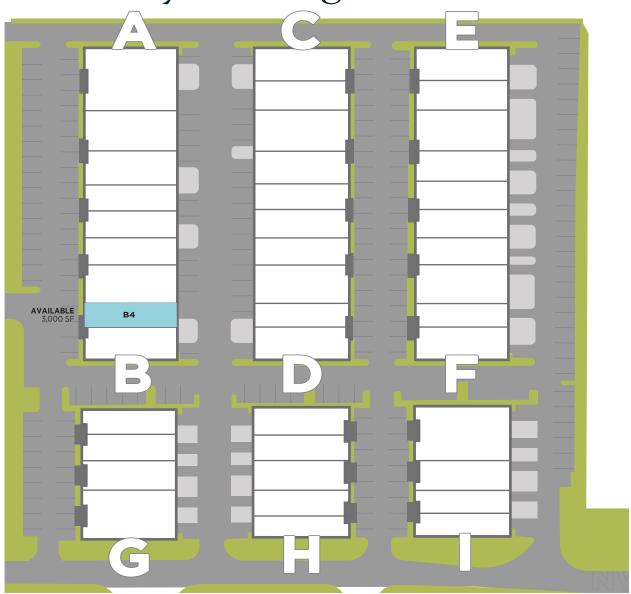

### Availability

| Suite | Total SF | Warehouse SF | Office SF | Loading                   |
|-------|----------|--------------|-----------|---------------------------|
| P10   | 1,620 SF | 1,620 SF     | -         | 1 Grade Door              |
| Q9    | 2,160 SF | 1,760 SF     | 400 SF    | 1 Grade Door              |
| P5    | 2,160 SF | 1,760 SF     | 400 SF    | 1 Grade Door              |
| Q7    | 2,430 SF | 1,930 SF     | 500 SF    | 1 Grade Door              |
| B4    | 3,000 SF | 2,200 SF     | 800 SF    | 1 Grade Door              |
| N4    | 3,600 SF | 2,600 SF     | 1,000 SF  | 1 Grade Door              |
| 03    | 4,000 SF | 3,200 SF     | 800 SF    | 1 Dock Well, 1 Grade Door |

## **Property Location**

Availability Buildings A-I