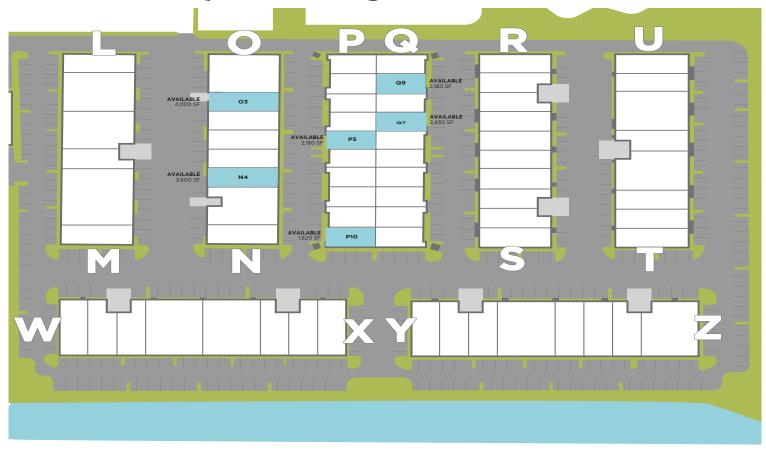

### Availability

| Suite | Total SF | Warehouse SF | Office SF | Loading                   |
|-------|----------|--------------|-----------|---------------------------|
| P10   | 1,620 SF | 1,620 SF     | -         | 1 Grade Door              |
| Q9    | 2,160 SF | 1,760 SF     | 400 SF    | 1 Grade Door              |
| P5    | 2,160 SF | 1,760 SF     | 400 SF    | 1 Grade Door              |
| Q7    | 2,430 SF | 1,930 SF     | 500 SF    | 1 Grade Door              |
| B4    | 3,000 SF | 2,200 SF     | 800 SF    | 1 Grade Door              |
| N4    | 3,600 SF | 2,600 SF     | 1,000 SF  | 1 Grade Door              |
| 03    | 4,000 SF | 3,200 SF     | 800 SF    | 1 Dock Well, 1 Grade Door |

### Availability Buildings L-Z