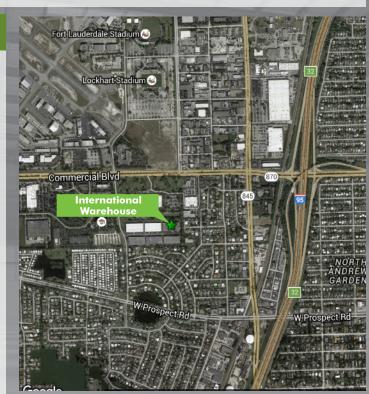

## International Warehouse 4720 NW 15th Avenue | Fort Lauderdale, FL 33064

International Warehouse is located just off of Commercial Blvd. and I-95 in Fort Lauderdale, FL. Building 4720 Suite 4C consists of a total  $\pm 15,020$  SF with  $\pm 2,106$  SF of office in an open plan layout with perimeter offices, conference room, kitchenette and restrooms. There is a rear-loaded dock platform with one truck position backing up to an overhead door along with two (2) additional dock high loading positions located at the back of the building. This space also has two (2) van height doors, and one (1) at the front of the building. All loading doors are oversized. This is ideal for any company that utilizes both dock and grade level loading doors allowing flow from multiple points in the building. The oversized doors are also perfect for parking larger service vehicles indoors. This suite features; T5 energy efficient lighting, a Twin-T-Roof,  $\pm 22'$  clear heights, it has partial fire sprinklers, professional property management and institutional ownership. This industrial park offers suites from  $\pm 3,000$  SF to over  $\pm 30,000$  SF.