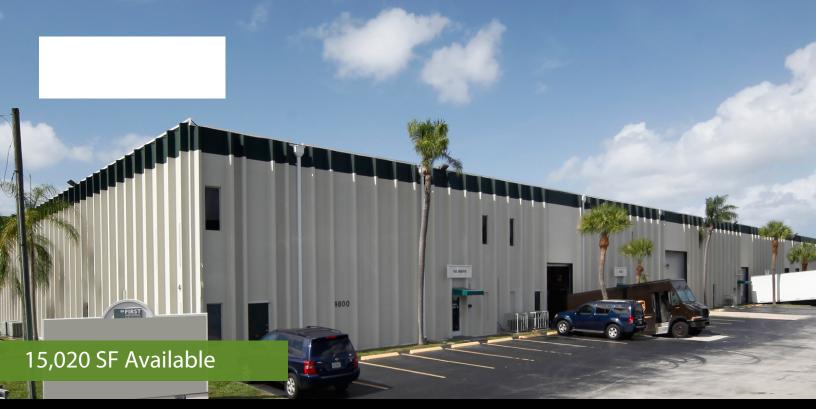

## International Warehouse 4720 NW 15th Avenue | Fort Lauderdale, FL 33064

International Warehouse is located just off of Commercial Blvd. and I-95 in Fort Lauderdale, FL. Building 4720 Suite 4C consists of a total  $\pm 15,020$  SF with  $\pm 2,106$  SF of office in an open plan layout with perimeter offices, conference room, kitchenette and restrooms. There is a rear-loaded dock platform with one truck position backing up to an overhead door along with two (2) additional dock high loading positions located at the back of the building. This space also has two (2) van height doors, and one (1) at the front of the building. All loading doors are oversized. This is ideal for any company that utilizes both dock and grade level loading doors allowing flow from multiple points in the building. The oversized doors are also perfect for parking larger service vehicles indoors. This suite features; T5 energy efficient lighting, a Twin-T-Roof,  $\pm 22'$  clear heights, it has partial fire sprinklers, professional property management and institutional ownership. This industrial park offers suites from  $\pm 3,000$  SF to over  $\pm 30,000$  SF.

## Highlights

| Total Building SF: | 300,000 SF                                                                                                       |
|--------------------|------------------------------------------------------------------------------------------------------------------|
| Available Space:   | 15,020 SF                                                                                                        |
| Office SF:         | ±2,106 SF                                                                                                        |
| Ceiling Height:    | 22' - 24' Clear                                                                                                  |
| Sprinkler System:  | Wet                                                                                                              |
| Loading:           | 2 van height & 2 dock<br>high doors                                                                              |
| Lighting:          | T5 (Installing)                                                                                                  |
| Roof               | Twin-T-Roof                                                                                                      |
| Location:          | Central Broward                                                                                                  |
| Amenities:         | Top schools, banks/<br>retail, hotels, airports<br>& seaports and high<br>end residential<br>communities nearby. |