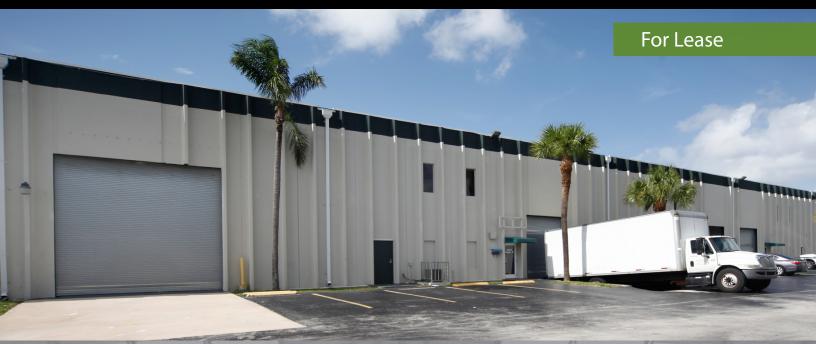

## International Warehouse 4720 NW 15th Avenue | Fort Lauderdale, FL 33064

International Warehouse is located just off of Commercial Blvd. and I-95 in Fort Lauderdale, FL. Building 4720 Suite 4C consists of a total  $\pm 15,020$  SF with  $\pm 2,106$  SF of office in an open plan layout with perimeter offices, conference room, kitchenette and restrooms. There is a rear-loaded dock platform with one truck position backing up to an overhead door along with two (2) additional dock high loading positions located at the back of the building. This space also has two (2) van height doors, and one (1) at the front of the building. All loading doors are oversized. This is ideal for any company that utilizes both dock and grade level loading doors allowing flow from multiple points in the building. The oversized doors are also perfect for parking larger service vehicles indoors. This suite features; T5 energy efficient lighting, a Twin-T-Roof,  $\pm 22'$  clear heights, it has partial fire sprinklers, professional property management and institutional ownership. This industrial park offers suites from  $\pm 3,000$  SF to over  $\pm 30,000$  SF.