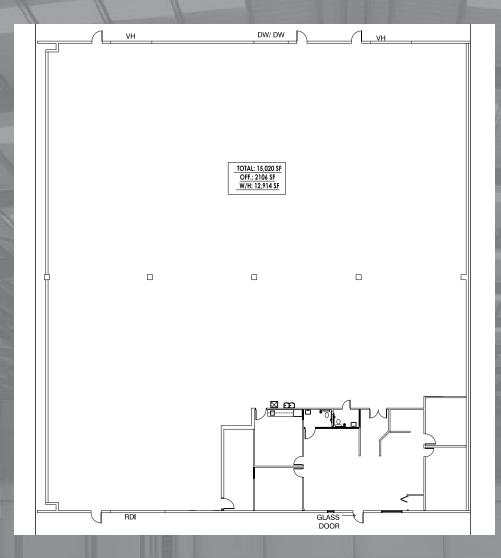

## International Warehouse 4720 NW 15th Avenue | Fort Lauderdale, FL 33064

International Warehouse is located just off of Commercial Blvd. and I-95 in Fort Lauderdale, FL. Building 4720 Suite 4C consists of a total  $\pm 15,020$  SF with  $\pm 2,106$  SF of office in an open plan layout with perimeter offices, conference room, kitchenette and restrooms. There is a rear-loaded dock platform with one truck position backing up to an overhead door along with two (2) additional dock high loading positions located at the back of the building. This space also has two (2) van height doors, and one (1) at the front of the building. All loading doors are oversized. This is ideal for any company that utilizes both dock and grade level loading doors allowing flow from multiple points in the building. The oversized doors are also perfect for parking larger service vehicles indoors. This suite features; T5 energy efficient lighting, a Twin-T-Roof,  $\pm 22'$  clear heights, it has partial fire sprinklers, professional property management and institutional ownership. This industrial park offers suites from  $\pm 3,000$  SF to over  $\pm 30,000$  SF.

## Highlights

| Total Building SF: | 300,000 SF                                                                                                       |
|--------------------|------------------------------------------------------------------------------------------------------------------|
| Available Space:   | 15,020 SF                                                                                                        |
| Office SF:         | ±2,106 SF                                                                                                        |
| Ceiling Height:    | 22' - 24' Clear                                                                                                  |
| Sprinkler System:  | Wet                                                                                                              |
| Loading:           | 2 van height & 2 dock<br>high doors                                                                              |
| Lighting:          | T5 (Installing)                                                                                                  |
| Roof               | Twin-T-Roof                                                                                                      |
| Location:          | Central Broward                                                                                                  |
| Amenities:         | Top schools, banks/<br>retail, hotels, airports<br>& seaports and high<br>end residential<br>communities nearby. |